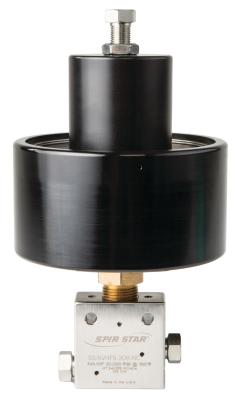

## **Remote Valve Operation**

## **Air Actuated Valves:**

- Easily visible open/close position indicator
- Aluminum housing for reduced weight
- Position adjustable air supply inlet
- Actuator-to-valve direct mount technology for simplified installation

## Types:

- Normally Open Air to Close (NO)
- Normally Closed Air to Open (NC)
- Double Acting Air to Open or Close (DA)

10002 Sam Houston Center Drive | Houston, TX 77064 Phone: 281-664-7800 | Fax: 281-664-7850 | Toll Free: 800-890-7827