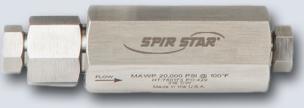

## High-Pressure Check Valves 10,000 - 60,000 psi

- Positive sealing prevents reverse flow
- Available in various thread forms, including NPT, Medium Pressure and High Pressure coned and threaded connections
- Available in both ball and soft seat styles