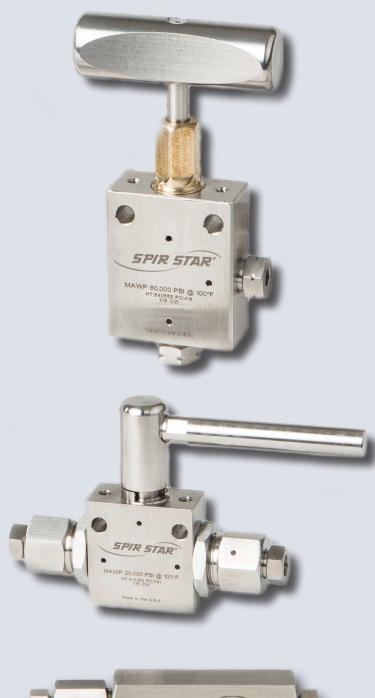

### High-Pressure Needle Valves 10,000 - 60,000 psi

- Two-piece, non-rotating stem for reliability
- Available in various thread forms, including NPT, Medium Pressure and High Pressure coned and threaded connections
- Bi-directional flow capability
- Fully open in as little as 3-1/2 turns

#### High-Pressure Ball Valves 10,000 - 20,000 psi

- Bi-directional trunnion style
- Available in NPT and Medium Pressure thread forms
- Available in two and three way flow pattern
- Multiple port sizes available