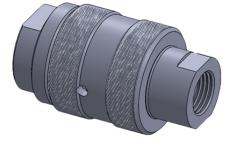

## Quick Disconnect Hose Couplings

Screw-Type Hose Couplings: 12,000 psi - 20,000 psi MAWP

SPIR STAR screw-type quick disconnect hose couplings are designed for easy-to-use manual connection of hoses and other high pressure fluid control components.

- Connection configurations include 1/4", 3/8", 1/2", 3/4", 1", NPT and 9/16" Medium Pressure thread profiles.
- Replaceable seal kits available.
- · Stainless steel contruction.

| Part Number | Connection                   | MAWP (psi) | Orifice (inch) |
|-------------|------------------------------|------------|----------------|
| CQD-04-SET  | 1/4" NPT Female              | 15,000     | .315"          |
| CQD-06-SET  | 3/8" NPT Female              | 15,000     | .435"          |
| CQD-08-SET  | 1/2" NPT Female              | 15,000     | .441"          |
| CQD-12-SET  | 3/4" NPT Female              | 15,000     | .625"          |
| CQD-16-SET  | 1" NPT Female                | 12,000     | .815"          |
| CQD-MP9-SET | 9/16" Medium Pressure Female | 20,000     | .315"          |