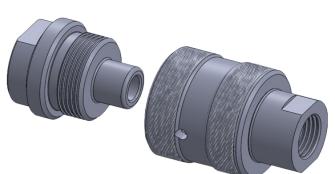

## Quick Disconnect Hose Couplings

Screw-Type Hose Couplings: 12,000 psi - 20,000 psi MAWP

SPIR STAR screw-type quick disconnect hose couplings are designed for easy-to-use manual connection of hoses and other high pressure fluid control components.

- Connection configurations include 1/4", 3/8", 1/2", 3/4", 1", NPT and 9/16" Medium Pressure thread profiles.
- Replaceable seal kits available.
- · Stainless steel contruction.

| Part Number | Connection                   | MAWP (psi) | Orifice (inch) |
|-------------|------------------------------|------------|----------------|
| CQD-04-SET  | 1/4" NPT Female              | 15,000     | .315"          |
| CQD-06-SET  | 3/8" NPT Female              | 15,000     | .435"          |
| CQD-08-SET  | 1/2" NPT Female              | 15,000     | .441"          |
| CQD-12-SET  | 3/4" NPT Female              | 15,000     | .625"          |
| CQD-16-SET  | 1" NPT Female                | 12,000     | .815"          |
| CQD-MP9-SET | 9/16" Medium Pressure Female | 20,000     | .315"          |